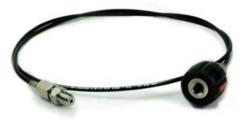

## **OVERVIEW**

The Additel 100 series High Pressure Hose Test Kits are designed to extend your pressure calibrations to a convenient location to adapt from one pressure connection to another. Each test kit has 5 feet of flexible hose rated to 8,000 psi (550 bar) or 15,000 psi (1,000 bar) which connects a male NPT, BSP, or Metric connector to a variety of female quick connectors. Additel's specially designed quick connectors allow for hand-tight connection without the need for wrenches or Teflon tape. The Additel 100 series Hose Test Kits are a great accessory to any pressure pump or controller.

## ADT100-HTK-8K

- Maximum pressure: 8,000 psi (550 bar)
- Hose length: 5 ft (1.5 m)