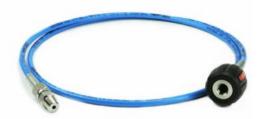

## **OVERVIEW**

The Additel 100 series High Pressure Hose Test Kits are designed to extend your pressure calibrations to a convenient location to adapt from one pressure connection to another. Each test kit has 5 feet of flexible hose rated to 8,000 psi (550 bar) or 15,000 psi (1,000 bar) which connects a male NPT, BSP, or Metric connector to a variety of female quick connectors. Additel's specially designed quick connectors allow for hand-tight connection without the need for wrenches or Teflon tape. The Additel 100 series Hose Test Kits are a great accessory to any pressure pump or controller.

#### ADT100-HTK-15K

- Maximum pressure: 15,000 psi (1,000 bar)
- Hose length: 5 ft (1.5 m)