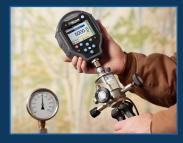

### Calibrating Analog Pressure Gauges and Transmitters

Cruise through test routes with confidence. Since there are no mechanical parts that'll wear out and need to be replaced over time, it can stand up to a little abuse and still maintain its accuracy.

### Leak Testing

Assess the structural integrity of pressurized vessels quickly and confidently.