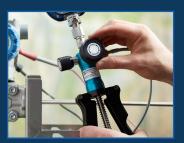

#### **Pressure Monitoring**

Perform logging and live viewing of pressure over USB, or choose the wireless option and monitor tests from the comfort of your truck.

#### **Additional Options**

Measure two process variables at once with optional second sensor for pressure or temperature.

Connect to a PC with USB or choose the wireless option and perform data logging from up to 300 ft (100 meters) away.