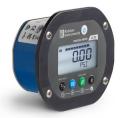

# **FIELD GAUGE LC20**

Reference-grade accuracy in a durable, portable gauge

Zone Acticentre -Bâtiment H - 156/220 Rue des Famards - CRT2 - CS 10210 - 59273 FRETIN Tél. 03 20 62 06 80 Télécopie : 03 20 96 95 62 E-mail : <u>contact@dimelco.com</u>

## LABORATORY-GRADE ACCURACY TO GO

When you need a gauge that can provide the reference-grade accuracy of the lab while meeting the rugged demands of the field, you need the FieldGauge LC20. It's the durable, portable reference gauge you can take with you anywhere.

# FAST, ACCURATE, EASY TO USE

With impressive accuracy and a number of options that let you customize the gauge to your needs, the Field Gauge LC20 is all about convenience.