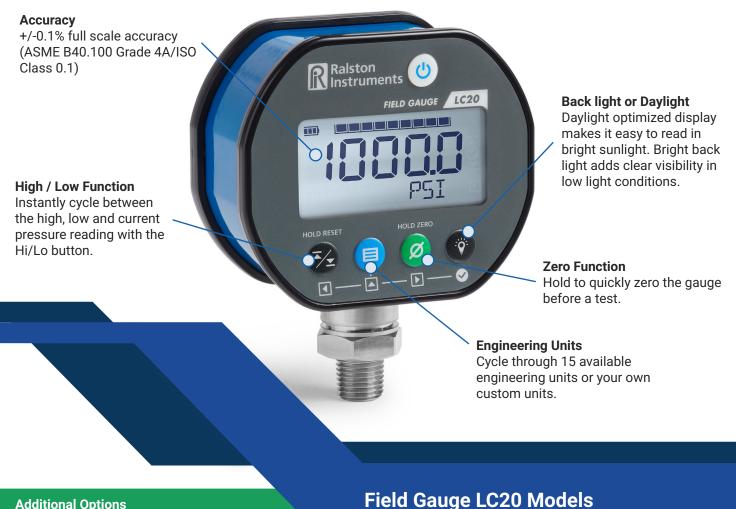

# FAST, ACCURATE, EASY TO USE

With impressive accuracy and a number of options that let you customize the gauge to your needs, the Field Gauge LC20 is all about convenience.

### The Right Tool for the Task

- Customize the gauge to your needs quickly and easily, displaying only those units necessary for your application.
- Manage available engineering units directly on the gauge or create your own custom units on the FieldLab software
- Waterproof to 1 meter (IP67)
- Temperature Range (if included) -22 to 302°F (-30 to 150°C)
- Temperature Accuracy (if included) +/- (0.15 +0.002\*|t|)°C (IEC 60751 Class A)
- Powered by two common AA batteries
- Approved for use in non-hazardous locations in US, Canada, Europe and Australia