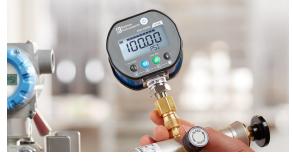

#### **Pressure Monitoring**

Perform logging and live viewing of pressure over USB, or choose the wireless option and monitor tests from the comfort of your truck.

### Calibrating Analog Pressure Gauges and Transmitters

Cruise through test routes with confidence. Since there are no mechanical parts that'll wear out and need to be replaced over time, it can stand up to a little abuse and still maintain its accuracy.