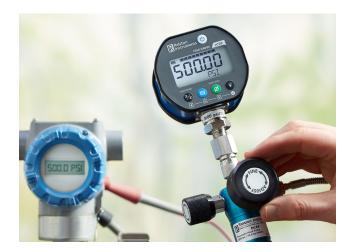

# FAST, ACCURATE, EASY TO USE

With impressive accuracy and a number of options that let you customize the gauge to your needs, the Field Gauge LC20 is all about convenience.