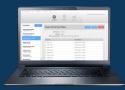

All digital gauges include our FieldLab Desktop Software that allows you to manage and configure your gauge guickly and easily on your desktop or laptop.