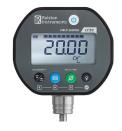

# **FIELD GAUGE LC20**

Reference-grade accuracy in a durable, portable gauge

Zone Acticentre -Bâtiment H - 156/220 Rue des Famards - CRT2 - CS 10210 - 59273 FRETIN Tél. 03 20 62 06 80 Télécopie : 03 20 96 95 62 E-mail : <u>contact@dimelco.com</u>

## LABORATORY-GRADE ACCURACY TO GO

When you need a gauge that can provide the reference-grade accuracy of the lab while meeting the rugged demands of the field, you need the FieldGauge LC20. It's the durable, portable reference gauge you can take with you anywhere.

# FAST, ACCURATE, EASY TO USE

With impressive accuracy and a number of options that let you customize the gauge to your needs, the Field Gauge LC20 is all about convenience.