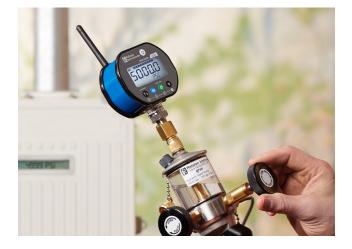

### Calibrating Analog Pressure Gauges and Transmitters

Cruise through test routes with confidence. Since there are no mechanical parts that'll wear out and need to be replaced over time, it can stand up to a little abuse and still maintain its accuracy.

### Leak Testing

Assess the structural integrity of pressurized vessels quickly and confidently.