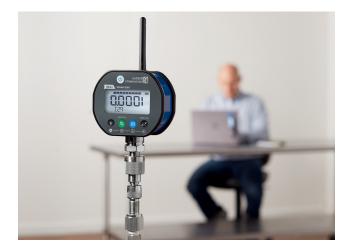

#### **Pressure Monitoring**

Perform logging and live viewing of pressure over USB, or choose the wireless option and monitor tests from the comfort of your truck.

#### **Additional Options**

Measure two process variables at once with optional second sensor for pressure or temperature.

Connect to a PC with USB or choose the wireless option and perform data logging from up to 300 ft (100 meters) away.