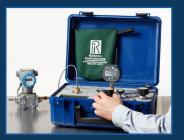

Panel Mounted Field Gauge LC30

Ralston Instruments provides complete pressure calibration solutions for a wide range of applications, saving time and taking the guesswork out of critical pressure testing, maintenance and repair operations.

Gauges & Calibration References

Hand Pumps

**Gas Controllers** 

High Pressure Hoses & Quick-test Connections