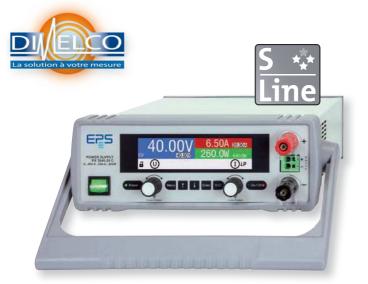

## E/PS 3000 C

- Desktop Power Supplies 160W, 320W, 640W
- Coloured display
- Microprocessor controlled
- Suitable for schools and laboratories
- Internal resistance regulation
- Protection: OVP, OCP, OPP, OTP
- 40V Models according to SELV (EN 60950]
- Carrying handle and tilt stand

Cost-effective desktop units for a wide range of laboratory applications? We now have power supplies with Voltages from 0-40V to 200V and Currents up to 40A. They ensure clean output Voltages and Currents with low ripples and noise. The small size of the housing, the intuitive control panel with the coloured display, together with the DC output on the front, facilitate the construction, connection and operation at work. The standard carrying handle and tilt stand make handling easy. Furthermore to standard features of power supply devices, they offer some additional features, which simplify working with these devices and help save time. In addition to set values, monitoring limits and user profiles can also be quickly configured or retrieved. The Laboratory power supplies can be extended by different interfaces. For this purpose, digital interfaces such as USB, USB and Ethernet or an analogue interface are available as an option. All interfaces and the control unit are galvanically isolated to the input.