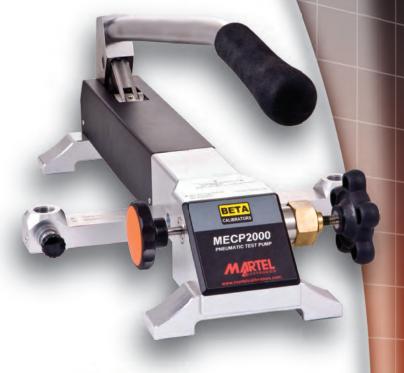

## **Specifications**

| Pressure range:              | -14 psi (-0.9bar) to 2000 psi (140bar)     |
|------------------------------|--------------------------------------------|
| <b>Pressure Connections:</b> | 2 x ¼ FNPT (2 BSP adapters are included)   |
| Size (without gauge):        | 21.5" x10.6" x 4.5" / 55cm x 27cm x 11.5cm |
| Weight:                      | 15 lbs (6.8 kg)                            |

## **MECP2000 Ordering Information**

| Part Number                  | Description                                                                                             |
|------------------------------|---------------------------------------------------------------------------------------------------------|
| 1919967                      | MECP2000 High Pressure Pneumatic Test<br>Pump with (2) ¼" BSPP adapters and PTFE<br>thread sealant tape |
| <b>Optional Accessories:</b> |                                                                                                         |
| 1010074                      | High pressure hose kit                                                                                  |
| 6161255                      | Rugged carrying case                                                                                    |
| TBD                          | Quick test fitting (NPT style) ¼ MNPT to ¼ FNPT                                                         |
|                              | 7, 7, 7, 7, 7, 7, 7, 7, 7, 7, 7, 7, 7, 7                                                                |
| TBD                          | Quick-Test fitting (BSP style) ¼ MBSPP to                                                               |
|                              | ¼ FBSPP                                                                                                 |