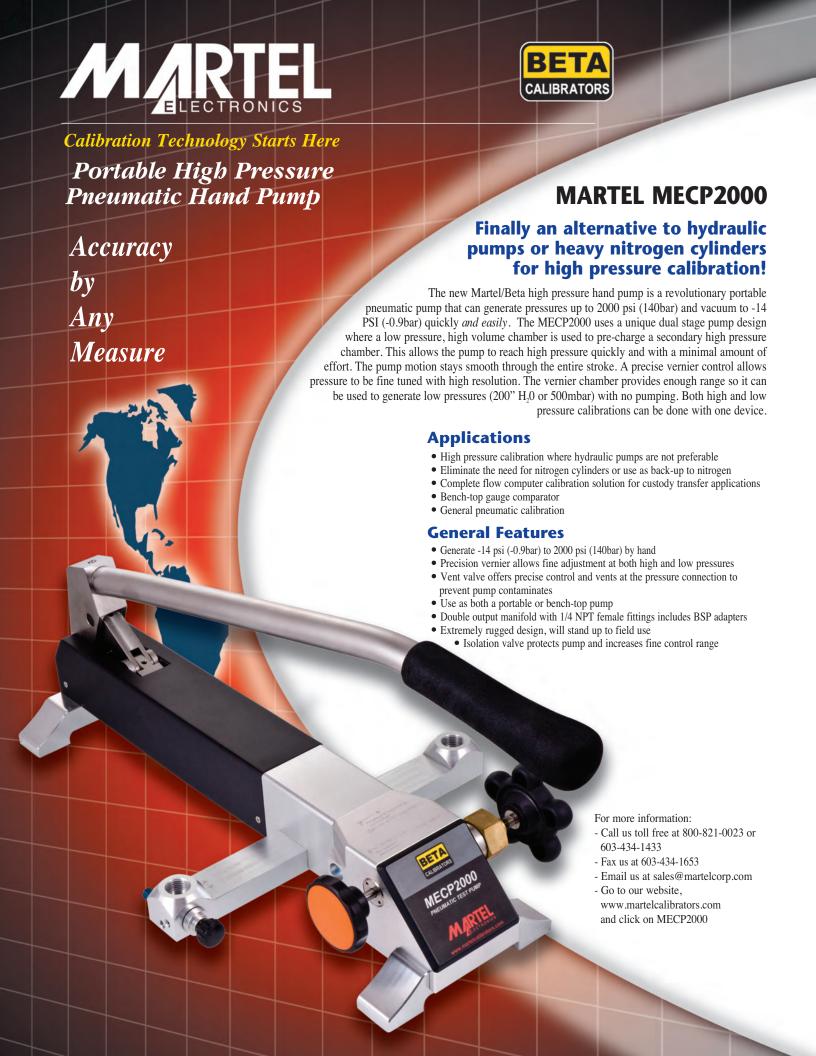

## **Specifications**

| Pressure range:              | -14 psi (-0.9bar) to 2000 psi (140bar)     |
|------------------------------|--------------------------------------------|
| <b>Pressure Connections:</b> | 2 x ¼ FNPT (2 BSP adapters are included)   |
| Size (without gauge):        | 21.5" x10.6" x 4.5" / 55cm x 27cm x 11.5cm |
| Weight:                      | 15 lbs (6.8 kg)                            |

## **MECP2000 Ordering Information**

| Part Number                  | Description                                                                                             |
|------------------------------|---------------------------------------------------------------------------------------------------------|
| 1919967                      | MECP2000 High Pressure Pneumatic Test<br>Pump with (2) ¼" BSPP adapters and PTFE<br>thread sealant tape |
| <b>Optional Accessories:</b> |                                                                                                         |
| 1010074                      | High pressure hose kit                                                                                  |
| 6161255                      | Rugged carrying case                                                                                    |
| TBD                          | Quick test fitting (NPT style) ¼ MNPT to ¼ FNPT                                                         |
|                              | 7, 7, 7, 7, 7, 7, 7, 7, 7, 7, 7, 7, 7, 7                                                                |
| TBD                          | Quick-Test fitting (BSP style) ¼ MBSPP to                                                               |
|                              | ¼ FBSPP                                                                                                 |