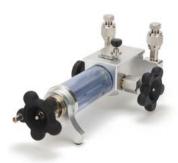

# Additel 925 **Handheld Hydraulic Pressure Test Pump**

- Portable, only 3.7 lb
- Minimal maintenance
- Increase and decrease pressure smoothly
- Hand-tight quick connectors

#### **OVERVIEW**

The 925 Hydraulic Pressure Test Pump is a hand operated pressure pump designed to generate pressure from 85% vacuum to 6,000 psi (400 bar). With the patented screw press technology, the high pressure can be easily generated, as well as increased and decreased smoothly. With no check valve (non-returning valve), the 925 avoids the troublesome leakage issues that is usually experienced with most hand pumps and allows for minimal maintenance. Two hand-tight quick connectors installed on the pump allow easy connecting and disconnecting to the test pump without the need for PTFE tape or wrenches. The 925 is an ideal comparison test pump for calibrating pressure measuring instruments such as test gauges, indicators or transducers in the field or laboratory.

#### **FEATURES**

- Portable
  - Only 3.7 lb (1.7 kg)
- **Durable and Minimal Maintenance**

Patented screw press technology, without non-returning valve inside that is usually used on troublesome hand pumps.

**Hand-tight Quick Connectors** 

Allows easy connecting and disconnecting to the test pump without the need for PTFE tape or wrenches.

Connection

Hand-tight connectors for both test gauge and reference gauge.

1/4NPT female, 1/2NPT female, 1/4BSP female, 1/2BSP female, or M20X1.5 female

Dimensions: Height: 4.72" (120 mm)

Base: 9.84" (250 mm) x 5.51" (140 mm)