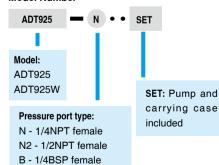

#### ORDERING INFORMATION

Model Number

**Accessories included** 

Mineral oil,1 bottle (250 ml)\*

B2 - 1/2BSP female M - M20X1.5 female

O-ring: 20 pcs Manual: 1 pc

Carrying case (925-X-SET models only)

\* When water media is not requested

Connection

Hand-tight connectors for both test gauge and reference gauge.

1/4NPT female, 1/2NPT female, 1/4BSP female, 1/2BSP female, or M20X1.5 female

Dimensions: Height: 4.72" (120 mm)

Base: 9.84" (250 mm) x 5.51" (140 mm)