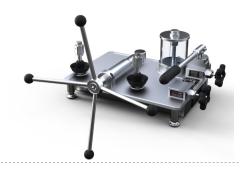

# Additel 960 **Hydraulic Ultra-high Pressure Test Pump**

- Pressurize large-volume workload
- Generate pressure to 60,000 psi (4,200 bar)
- Increase and decrease pressure smoothly
- Two pressure ports

#### **OVERVIEW**

The new Additel 960 Hydraulic Pressure Test Pump is a benchtop pressure pump designed to generate pressure to 60,000 psi (4,200 bar). This pump incorporates a dual-piston system which is ideal for filling large volume workload with the hand pump and providing smooth increase and decrease of pressure with the high pressure, fine adjust screw press. The 960 test pump incorporates an isolation valve which isolates the calibration volume from the check valve associated with the hand pump. Because the check valve can often be a source of leaks and maintenance, the isolation valve provides more stable measurements and reduces potential maintenance of the pump. The Additel 960 is an ideal comparison test pump for calibrating pressure measuring instruments such as test gauges, indicators or transducers.

#### **FEATURES**

- Generate Ultra-high Pressure Generate pressure up to 60,000 psi (4,200 bar)
- Hand pump to fill large volume systems
- Durable and Minimal Maintenance Isolation valve provides stable pressures while reducing maintenance on the hand pump check valve
- Easy-to-use 60,000 psi (4,200 bar) can be generated easily with the dual-piston system