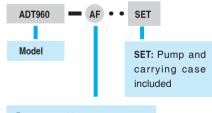

## **ORDERING INFORMATION**

**Model Number** 

Pressure port type: AF-Autoclave F-250-C female

# Accessories included

Diethylhexyl Sebacate: 1 bottle (250 ml) Manual: 1 pc Carrying case (960-X-SET models only)

Optional Accessories

| Model number  | Description                                                 |
|---------------|-------------------------------------------------------------|
| 9201          | Diethylhexyl Sebacate, 1 liter (1 quart)                    |
| ADT960-MK     | Maintenance kit for Additel 960 pump                        |
| ADT100-960-HK | Hose Kit, External Reservoir Expansion Hose Kit for ADT960  |
| 9910          | Carrying case for Additel 946A, Additel 959A or Additel 960 |